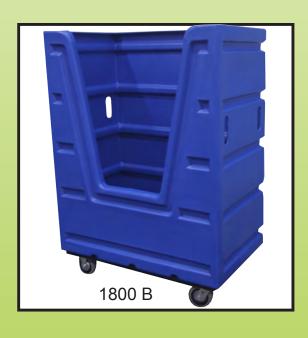

## **Bulk Handling Starcarts™**

Same ergonomic benefits of the easy access STARCART™ with larger load capacity. Heavy ribbing and an extra-rugged moulded plastic base give this workhorse maximum durability. Features 6" non-marking neoprene casters – 2 rigid and 2 swivel mounted - in a corner pattern.

- ✓ Now with moulded plastic base.
- √ 6" neoprene casters.
- Easy access sidewall.
- ✓ Heavy ribbing for maximum durability.
- ✓ 1000 pound maximum load.

| Model<br>No. | Bu. | Cu. Ft. | Dimensions<br>L x W x H<br>(inches) | Shipping<br>Weight<br>(pounds) |
|--------------|-----|---------|-------------------------------------|--------------------------------|
| 1700 B       | 30  | 37      | 48 x 28 x 55                        | 120                            |
| 1800 B       | 37  | 46      | 48 x 28 x 66                        | 145                            |