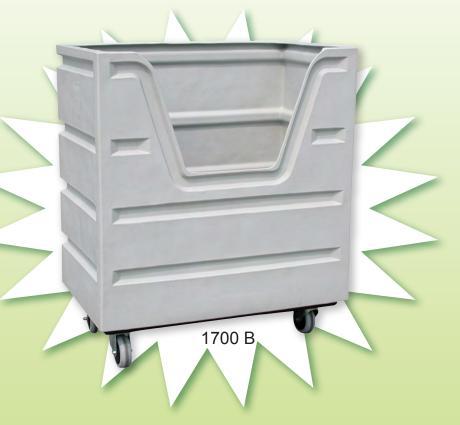

## **Bulk Handling Starcarts™**

Same ergonomic benefits of the easy access STARCART™ with larger load capacity. Heavy ribbing and an extra-rugged moulded plastic base give this workhorse maximum durability. Features 6" non-marking neoprene casters – 2 rigid and 2 swivel mounted - in a corner pattern.

- ✓ Now with moulded plastic base.
- √ 6" neoprene casters.
- Easy access sidewall.
- ✓ Heavy ribbing for maximum durability.
- ✓ 1000 pound maximum load.

| Model<br>No. | Bu. | Cu. Ft. | Dimensions<br>L x W x H<br>(inches) | Shipping<br>Weight<br>(pounds) |
|--------------|-----|---------|-------------------------------------|--------------------------------|
| 1700 B       | 30  | 37      | 48 x 28 x 55                        | 120                            |
| 1800 B       | 37  | 46      | 48 x 28 x 66                        | 145                            |